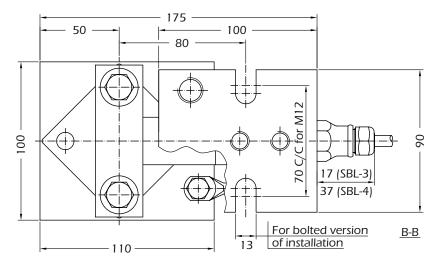

#### **Dimensions**

# 2-directional bumper module with lift off protection and welding plate

Safe load: Safe bumping force: Safe jacking force: Safe lift off force: 200% of rated load 50% of rated load 40kN 100% of rated load