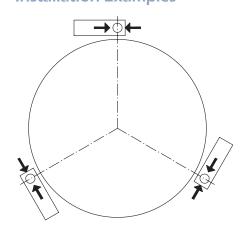

## **Installation Examples**

#### **Drawing symbols**

2 -directional bumper

0

free sliding unit

## 2 -directional bumper module mounted for lateral bumping