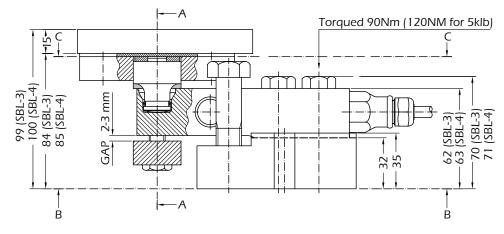

#### **Dimensions**

# 2-directional bumper module with lift off protection and welding plate

Safe load: Safe bumping force: Safe jacking force: Safe lift off force: 200% of rated load 50% of rated load 40kN 100% of rated load