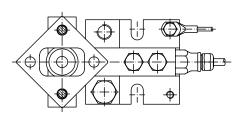

## 2 -directional bumper module mounted for lateral bumping

# 2 -directional bumper module mounted for longitudinal bumping