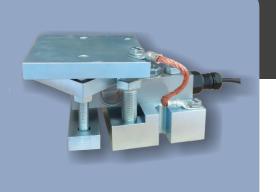

#### Description

The SBL-WMOUNT support is designed to prevent unwanted forces from affecting the performance of our SBL-3 and SBL-4 load cells (see separate data sheets). The weighing module is designed for hopper, tank and mixer weighing, and combines excellent load introduction with low profile design. Please note that the blind hole version of our SBL load cells must be ordered when used with this product.

The unit features a 2-directional bumper unit and free sliding system which allows tangential mounting, and the upper module can be mounted in a longitudinal or lateral direction. It is also manufactured from zinc coated steel for use in challenging environments, and provides many years of consistent performance.

The accessories supplied (base plate with jacking bolt, lift off protection and upper welding plate) make installation simple and contribute to a versatile, rugged and low cost design.

#### **Features**

- Capacity range from 20kg to 5te
- Low profile design
- Very easy to install
- Blind hole load introduction
- No check links needed
- Installation by bolting or welding
- W&M certified for 3000 intervals