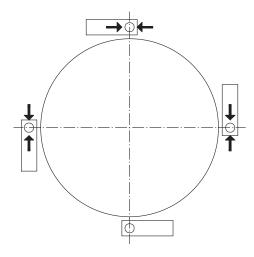

## **Installation Examples**

#### **Drawing symbols**

2 -directional bumper

0

free sliding unit

# 2 -directional bumper module mounted for longitudinal bumping