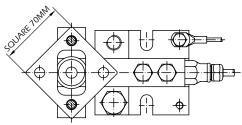

r SBL load cells must be ordered when used with this product.

The unit features a 2-directional bumper unit and free sliding system which allows tangential mounting, and the upper module can be mounted in a longitudinal or lateral direction. It is also manufactured from zinc coated steel for use in challenging environments, and provides many years of consistent performance.

The accessories supplied (base plate with jacking bolt, lift off protection and upper welding plate) make installation simple and contribute to a versatile, rugged and low cost design.

## **Installation Examples**





#### **Drawing symbols**



2 -directional bumper

0

free sliding unit

## 2 -directional bumper module mounted for lateral bumping



# 2 -directional bumper module mounted for longitudinal bumping



#### **Features**

- Capacity range from 20kg to 5te
- Low profile design
- Very easy to install
- Blind hole load introduction
- No check links needed
- Installation by bolting or welding
- W&M certified for 3000 intervals

## **Typical Applications**

- Vessel weighing
- Silo weighing
- Process weighing & control
- Tank weighing

# SCIENCE Your Automation Partner



#### Welding fixture

**Available Options** 

## SCIGATE AUTOMATION (S) PTE LTD

No 1 Bukit Batok Street 22 #01-01 Singapore 659592
Tel: (65) 6561 0488 Fax: (65) 6561 0588
Email: sales@scigate.com.sg Web: https://scigate.com.sg/

Business Hours: Monday - Friday 8:30AM - 6:15PM



# stems.com

# **SBL-WMOUNT** Weighing Assembly

#### **Dimensions**





# 2-directional bumper module with lift off protection and welding plate