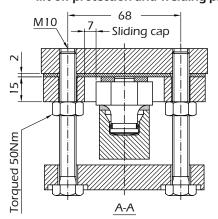

#### **Dimensions**

# 2-directional bumper module with lift off protection and welding plate

Safe load: Safe bumping force: Safe jacking force: Safe lift off force: 200% of rated load 50% of rated load 40kN 100% of rated load