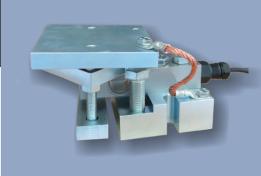

The unit features a 2-directional bumper unit and free sliding system which allows tangential mounting, and the upper module can be mounted in a longitudinal or lateral direction. It is also manufactured from zinc coated steel for use in challenging environments, and provides many years of consistent performance.

The accessories supplied (base plate with jacking bolt, lift off protection and upper welding plate) make installation simple and contribute to a versatile, rugged and low cost design.